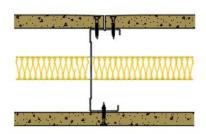

## 92-S-63(25) - SPEEDLINE System Data Sheet - Version V1 (24-10-23)

SPEEDLINE 92mm 'C' Stud Partition @600mm Ctrs, with Siniat GTEC 15mm Universal/Megadeco Board each side, 25mm APR