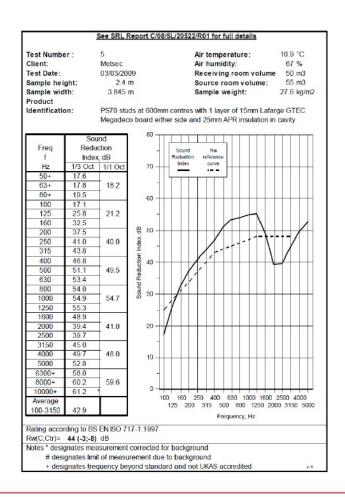

## System Performance Breakdown

Fire Resistance:

BS476 Part 22:1987:

Test Ref & Date or Applied Ref & Report:

Max Height: Thickness:

Duty Grade: BS 5234: Part 2:1992:

Sound Insulation:

60/60 Minutes (Integrity/Insulation).

BTC 17444F - BRE Report P102396-1011C

Refer to Speedline Specification Clause 124 mm. (At Base Track, Excluding Finishes)

Severe - Annexes A-F

44 RwdB, Date Tested or Assessed Against - 70-S-63(25)

SPEEDLINE Drywall Systems, Adsetts House, 16 Europa View, Sheffield Business Park, Sheffield, S9 1XH. Tel: 0114 231 8030.